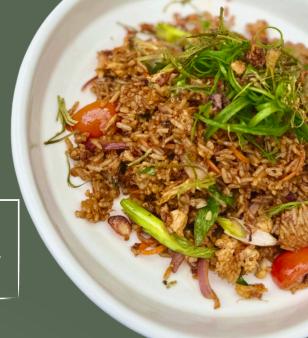

# RICE

**Fiery Southern Thai Grilled Chicken w. Rice (GF)** \$19 Mixed salad | southern Thai curry sauce

**Fiery Southern Thai Fried Chicken w. Rice** \$19 Mixed salad | southern Thai curry sauce

**Special Thai Fried Rice (GF, V)** Chicken or Tofu \$19 | Prawn or Squid \$23 Egg | cherry tomatoes | carrots | lime leaves | shallot <u>Upgrade to Fried chicken + \$5</u>